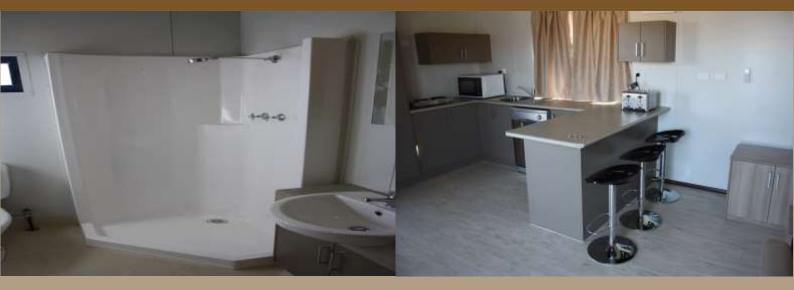

## **Granny Flat | Portable Building 14.4x4.2m**

Granny Flat 14.4 x 4.2m

Region D, Category 2, Cyclonic, Two bedrooms, Shower, Toilet, Lounge room.



P: 1300672343 | E: info@ascention.com.au | www.ascentionassets.com.au



### **Ascention**

Assets





## Ascention Assets Granny Flat - Portable Building 14.4m x 4.2m

### (Optional Extras)

- 3 chest of drawers
- Queen size ensemble bed
- Wardrobe, sliding doors
- Laundry tub cabinet
- Washing Machine wall mounted.
- Air Conditioning

#### **Features**

- Transportable
- Temporary or Permanent
- Easy installation

### **Applications**

- **Domestic Granny Flat**
- Dwelling

Descriptions and photographs should be used as a guide only





**Granny Flat Portable Building 14.4m x 4.2m** 



# Contact us today if you require a Granny Flat or Portable Building

Photographs, descriptions and condition reports (if any) should be used as a 'Guide Only'.

For inquiries please contact us directly on 1300 672 343

P: 08 9267 2343 | E: info@ascention.com.au | www.ascentionassets.com.au