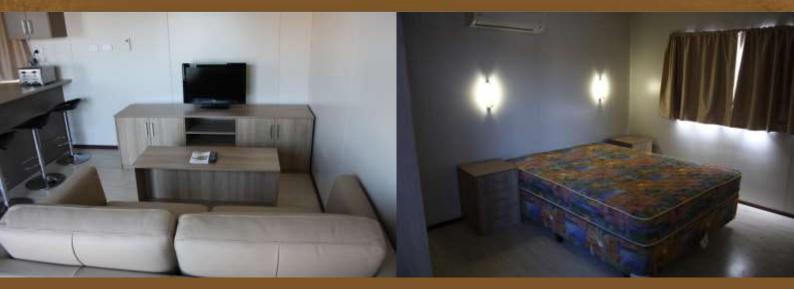

## Ascention Assets Granny Flat - Portable Building 14.4m x 4.2m

### (Optional Extras)

- 3 chest of drawers
- Queen size ensemble bed
- Wardrobe, sliding doors
- Laundry tub cabinet
- Washing Machine wall mounted.
- Air Conditioning