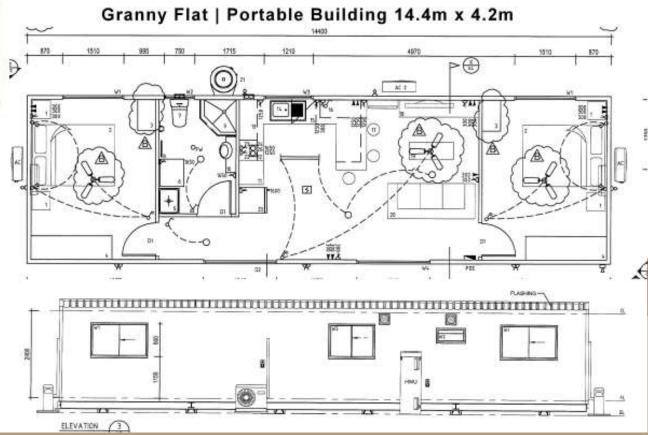

## **Granny Flat | Portable Building 14.4x4.2m**

Granny Flat 14.4 x 4.2m

Region D, Category 2, Cyclonic, Two bedrooms, Shower, Toilet, Lounge room.



P: 1300672343 | E: info@ascention.com.au | www.ascentionassets.com.au



### **Ascention**

Assets





## Ascention Assets Granny Flat - Portable Building 14.4m x 4.2m

### (Optional Extras)

- 3 chest of drawers
- Queen size ensemble bed
- Wardrobe, sliding doors
- Laundry tub cabinet
- Washing Machine wall mounted.
- Air Conditioning

#### **Features**

- Transportable
- Temporary or Permanent
- Easy installation

### **Applications**

- **Domestic Granny Flat**
- Dwelling

Descriptions and photographs should be used as a guide only





**Granny Flat Portable Building 14.4m x 4.2m** 



# Contact us today if you require a Granny Flat or Portable Building

Photographs, descriptions and condition reports (if any) should be used as a 'Guide Only'.

For inquiries please contact us directly on 1300 672 343

P: 08 9267 2343 | E: info@ascention.com.au | www.ascentionassets.com.au